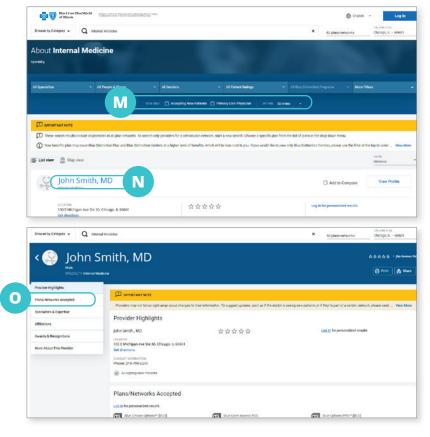

## **More Focused Results**

Searching all plans/networks will sort by distance. Select a particular plan/network to sort by best match.

- M. Select Accepting New Patients or adjust distance from selected location
- N. Select the provider you wish to view
- O. View Plans/Networks Accepted