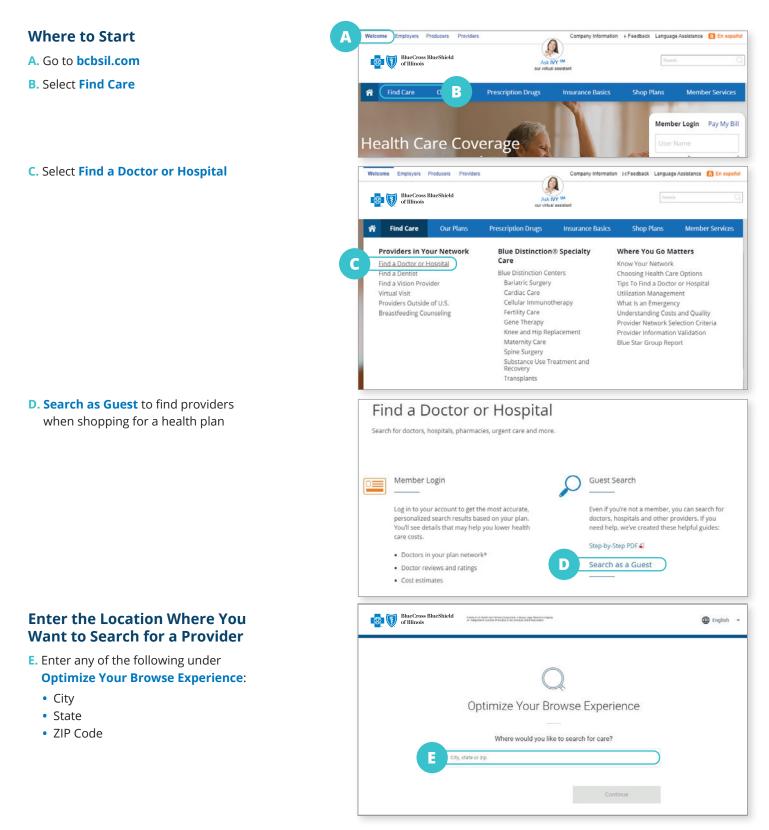

### If you know your Plan/Network, then narrow search to show only in-networkproviders

**F.** Select **plan/network** from the drop down list (skip to Step K)

# If you do not know your Plan/Network

#### **Narrow Search**

G. Select Find your plan/network by answering a few short questions

#### Answer the following questions

- H. Select How do you get your insurance?
- I. Select What state do you live in?

#### Select a Plan

J. Select Select a plan/network

#### **Complete at Least One of the Following**

- K. Search for specific names or specialties
- L. Select a category from the Browse by Category tiles

| you have telehealth through your benefits, you can acces                                            | ss them below under the "My Benef | fits' section on t | this page.              |                                                            |                                   | ViewLe |  |
|-----------------------------------------------------------------------------------------------------|-----------------------------------|--------------------|-------------------------|------------------------------------------------------------|-----------------------------------|--------|--|
| Good Morning                                                                                        | Select a plan/net                 |                    | F Pare<br>All plans/    | ×                                                          | Chicago, IL - 60601               | *      |  |
| Q Search for Names and Specialties                                                                  | List of plans/network             | < Find y           | our plan/network by a   | nswering a few sh<br>get your insurance                    |                                   |        |  |
| Help during COVID-19                                                                                | All plans/networks                | My employer        | C My                    |                                                            | member's employer                 |        |  |
| Telehealth - connect with a doctor on Many providers are now offering virtual visits (tele options. | video.                            | l buy it mysel     |                         |                                                            |                                   |        |  |
| You may have telehealth through your benefits - lo                                                  | ig in to se Blue Advantage HMO    | I buy it mysel     | Alaba                   |                                                            | oyer or family member's employer: |        |  |
| Log In 🖾                                                                                            | Blue Advantage HMO                | l get Medicar      | Alask<br>re coverage th |                                                            | Select a plan/network             | c      |  |
| Common Searches: Primary Care •                                                                     | Urgent Care Behavioral I          | Through Med        | Arkar<br>Biu<br>Califo  | e Advantage HMO Value<br>e Advantage HMO <sup>SM</sup> (Al | 5V]                               |        |  |
|                                                                                                     |                                   |                    | Blu                     | e Choice Options <sup>SM</sup> [BC                         | 0]                                |        |  |

## **More Focused Results**

Searching all plans/networks will sort by distance. Select a particular plan/network to sort by best match.

- M. Select Accepting New Patients or adjust distance from selected location
- N. Select the provider you wish to view
- O. View Plans/Networks Accepted